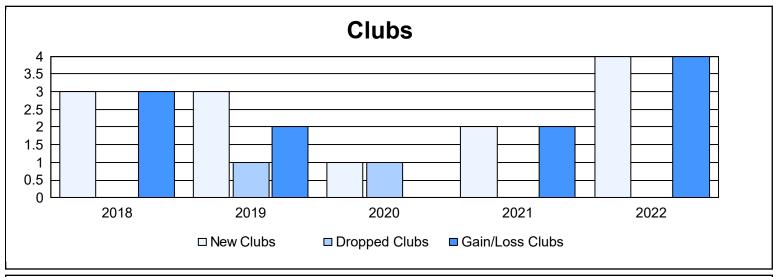

District T 4 As of June 2022 Cumulative

| Year      | New<br>Clubs | Dropped<br>Clubs | Gain/<br>Loss<br>Clubs | New<br>Members | Charter<br>Members | Reinstate<br>Members | Transfer<br>Members | Total<br>Member<br>Added | Total<br>Members<br>Dropped | Gain/<br>Loss<br>Members |
|-----------|--------------|------------------|------------------------|----------------|--------------------|----------------------|---------------------|--------------------------|-----------------------------|--------------------------|
| 2017-2018 | 3            | 0                | 3                      | 129            | 67                 | 24                   | 1                   | 221                      | 160                         | 61                       |
| 2018-2019 | 3            | 1                | 2                      | 135            | 66                 | 3                    | 5                   | 209                      | 121                         | 88                       |
| 2019-2020 | 1            | 1                | 0                      | 55             | 19                 | 1                    | 1                   | 76                       | 170                         | -94                      |
| 2020-2021 | 2            | 0                | 2                      | 203            | 46                 | 1                    | 6                   | 256                      | 72                          | 184                      |
| 2021-2022 | 4            | 0                | 4                      | 106            | 96                 | 2                    | 2                   | 206                      | 177                         | 29                       |
| Average   | 3            | 0                | 2                      | 126            | 59                 | 6                    | 3                   | 194                      | 140                         | 54                       |