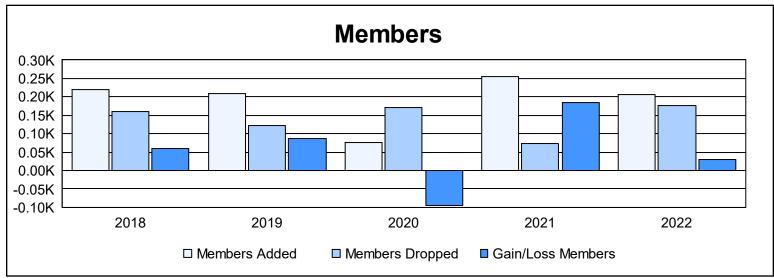

District T 4 As of June 2022 Cumulative

| Year      | New<br>Clubs | Dropped<br>Clubs | Gain/<br>Loss<br>Clubs | New<br>Members | Charter<br>Members | Reinstate<br>Members | Transfer<br>Members | Total<br>Member<br>Added | Total<br>Members<br>Dropped | Gain/<br>Loss<br>Members |
|-----------|--------------|------------------|------------------------|----------------|--------------------|----------------------|---------------------|--------------------------|-----------------------------|--------------------------|
| 2017-2018 | 3            | 0                | 3                      | 129            | 67                 | 24                   | 1                   | 221                      | 160                         | 61                       |
| 2018-2019 | 3            | 1                | 2                      | 135            | 66                 | 3                    | 5                   | 209                      | 121                         | 88                       |
| 2019-2020 | 1            | 1                | 0                      | 55             | 19                 | 1                    | 1                   | 76                       | 170                         | -94                      |
| 2020-2021 | 2            | 0                | 2                      | 203            | 46                 | 1                    | 6                   | 256                      | 72                          | 184                      |
| 2021-2022 | 4            | 0                | 4                      | 106            | 96                 | 2                    | 2                   | 206                      | 177                         | 29                       |
| Average   | 3            | 0                | 2                      | 126            | 59                 | 6                    | 3                   | 194                      | 140                         | 54                       |